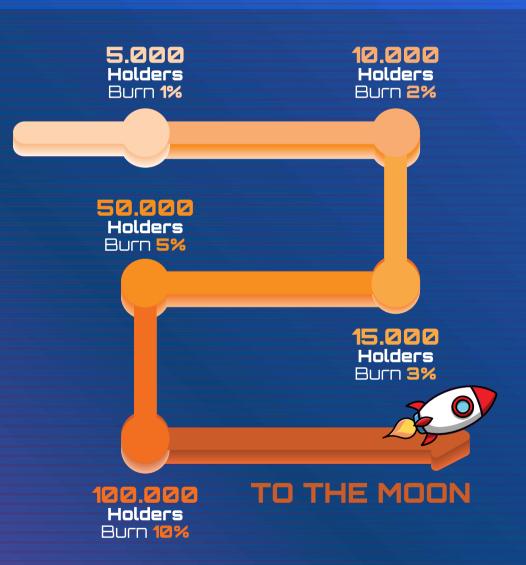

#### **BURNT TOKEN EVENT >**

Besides 40% of Supply Burnt, Meta Shiba aims to burn 21% more to keep the price higher and boost its valuation. As \$METASHIB community reaches more holders, more tokens will be burnt.

#### MILESTONES FOR BURN TOKEN EVENT:

5k Holder burn 1%
10k Holder burn 2%
15k Holder burn 3%
50k Holder burn 5%
100k Holder burn 10%